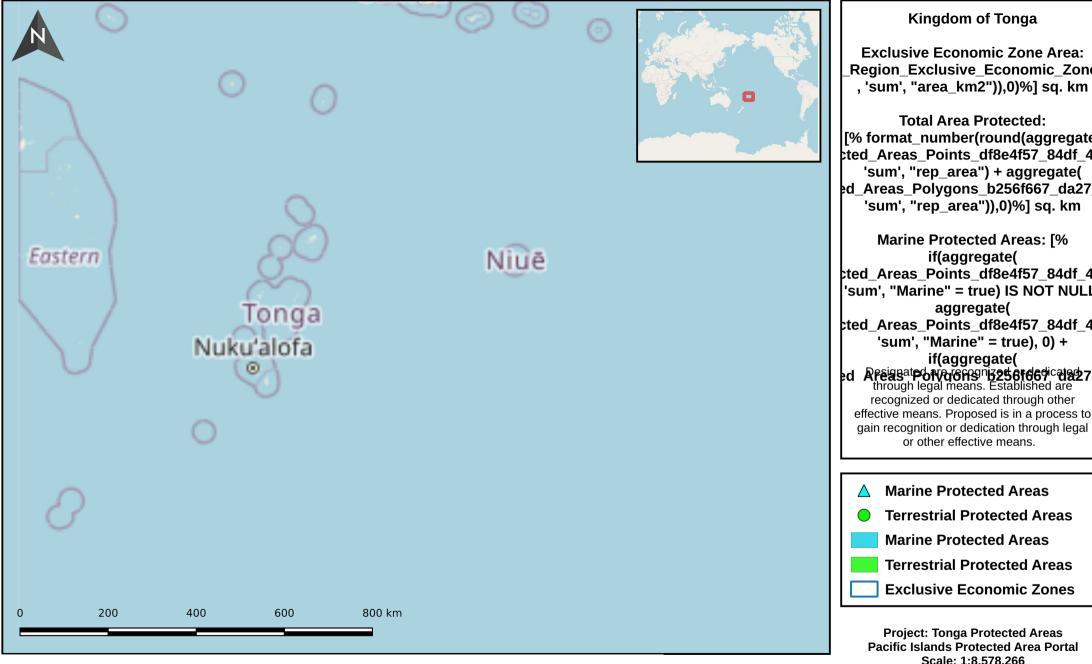

**Exclusive Economic Zone Area:** Region Exclusive Economic Zones , 'sum', "area km2")),0)%] sq. km

**Total Area Protected:** [% format number(round(aggregate( ted Areas Points df8e4f57 84df 48 'sum', "rep\_area") + aggregate( ed Areas Polygons b256f667 da27 'sum', "rep\_area")),0)%] sq. km

**Marine Protected Areas: [%** ted Areas Points df8e4f57 84df 48 'sum', "Marine" = true) IS NOT NULL, tted Areas Points df8e4f57 84df 48 'sum', "Marine" = true), 0) + d Reigsatporio frem 125 6 666 dicates 7 through legal means. Established are

**Marine Protected Areas** 

**Terrestrial Protected Areas** 

**Marine Protected Areas** 

**Terrestrial Protected Areas** 

**Exclusive Economic Zones** 

**Project: Tonga Protected Areas** Pacific Islands Protected Area Portal Scale: 1:8.578.266

Date Accessed: 2024-07-31 For more information please visit: https://pipap.sprep.org/country/to

Data Disclaimer: Protected areas data was derived from the World Database on Protected Areas (WDPA) dataset (source: www.protectedplanet.net). Exclusive Economic Zone data was derived